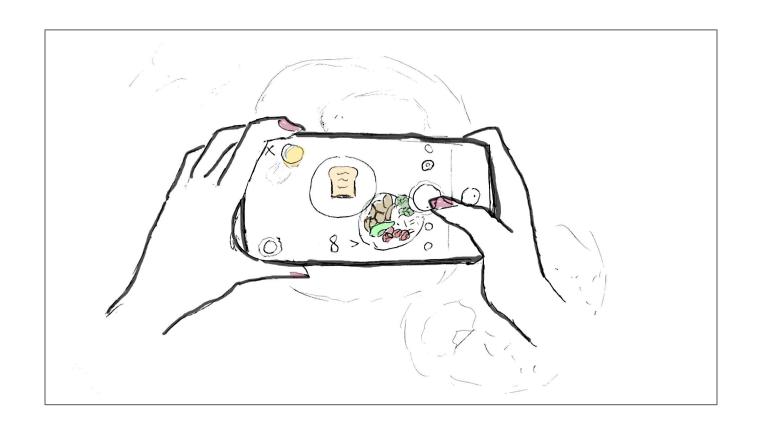

After setting her daily chakra her toasty inspiration pops out

Rain removes the solar pack

She sets it in the window to charge for the next day

Rain pairs the toast with a healthy vegan breakfast

She shares her morning motivation with her followers on Instagram