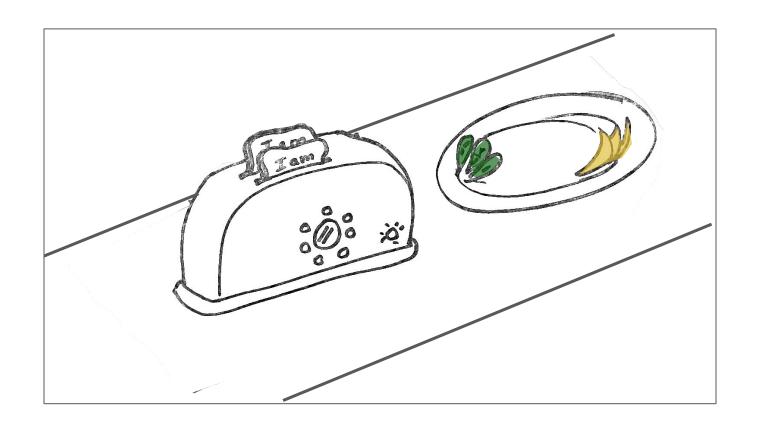

After setting her daily chakra her toasty inspiration pops out

Rain removes the solar pack

She sets it in the window to charge for the next day

Rain pairs the toast with a healthy vegan breakfast

She shares her morning motivation with her followers on Instagram