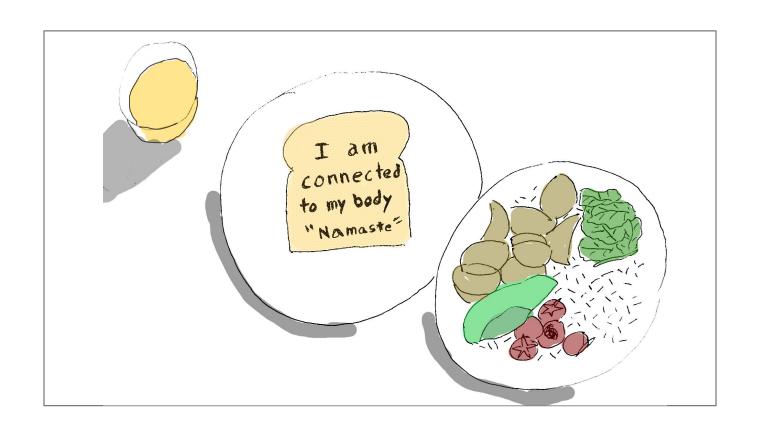

## **Features**

Solar Powered

Toasted Message

Chakra System of Knowledge

Rain wakes up to a phone bursting with notifications

She ignores the phone and goes to start her meditation

Feeling refreshed, she goes to the kitchen to fuel her body for the day

After setting her daily chakra her toasty inspiration pops out

Rain removes the solar pack

She sets it in the window to charge for the next day

Rain pairs the toast with a healthy vegan breakfast

She shares her morning motivation with her followers on Instagram