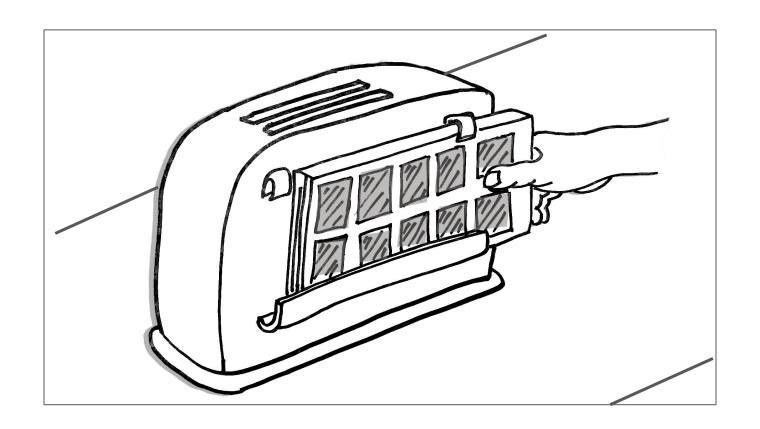

After setting her daily chakra her toasty inspiration pops out

Rain removes the solar pack

She sets it in the window to charge for the next day

Rain pairs the toast with a healthy vegan breakfast

She shares her morning motivation with her followers on Instagram