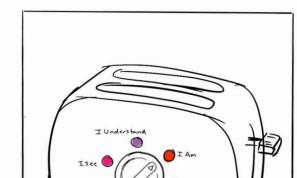

## **Features**

Solar Powered

Toasted Message

Chakra System of Knowledge

Rain wakes up to a phone bursting with notifications

She ignores the phone and goes to start her meditation

Feeling refreshed, she goes to the kitchen to fuel her body for the day

After setting her daily chakra her toasty inspiration pops out

Rain removes the solar pack

She sets it in the window to charge for the next day

Rain pairs the toast with a healthy vegan breakfast

She shares her morning motivation with her followers on Instagram