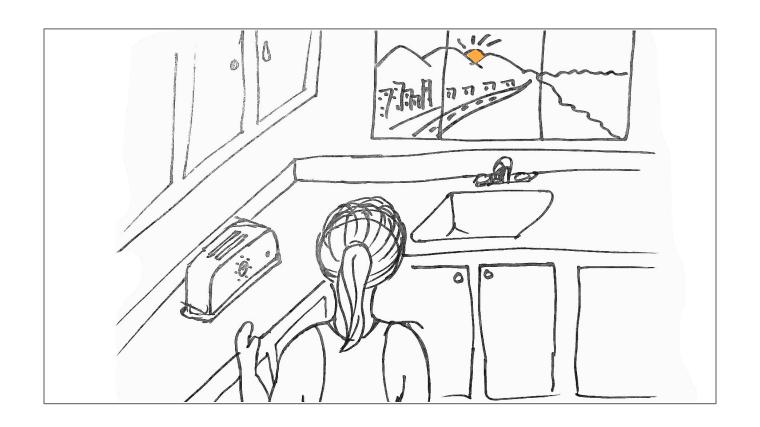

## **Features**

Solar Powered

Toasted Message

Chakra System of Knowledge

Rain wakes up to a phone bursting with notifications

She ignores the phone and goes to start her meditation

Feeling refreshed, she goes to the kitchen to fuel her body for the day

After setting her daily chakra her toasty inspiration pops out

Rain removes the solar pack

She sets it in the window to charge for the next day

Rain pairs the toast with a healthy vegan breakfast

She shares her morning motivation with her followers on Instagram