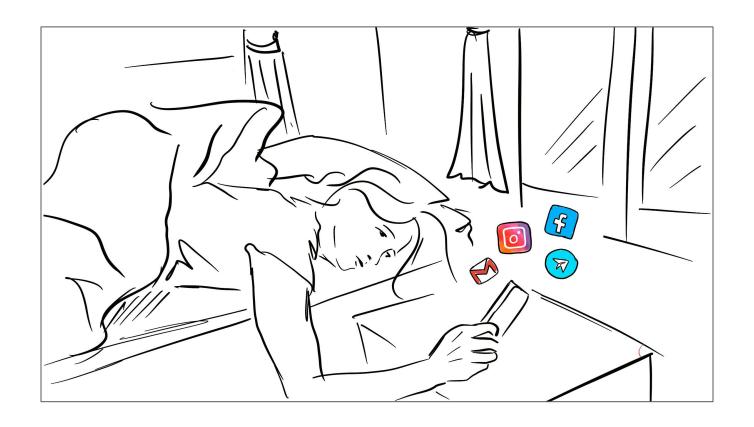

## **Features**

Solar Powered

Toasted Message

Chakra System of Knowledge

Rain wakes up to a phone bursting with notifications

She ignores the phone and goes to start her meditation

Feeling refreshed, she goes to the kitchen to fuel her body for the day