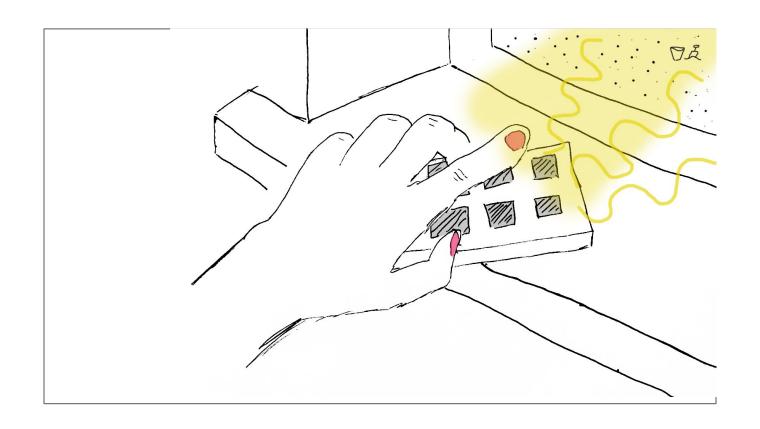

## **Features**

Solar Powered

Toasted Message

Chakra System of Knowledge

Rain wakes up to a phone bursting with notifications

She ignores the phone and goes to start her meditation

Feeling refreshed, she goes to the kitchen to fuel her body for the day

After setting her daily chakra her toasty inspiration pops out

Rain removes the solar pack

She sets it in the window to charge for the next day

Rain pairs the toast with a healthy vegan breakfast

She shares her morning motivation with her followers on Instagram