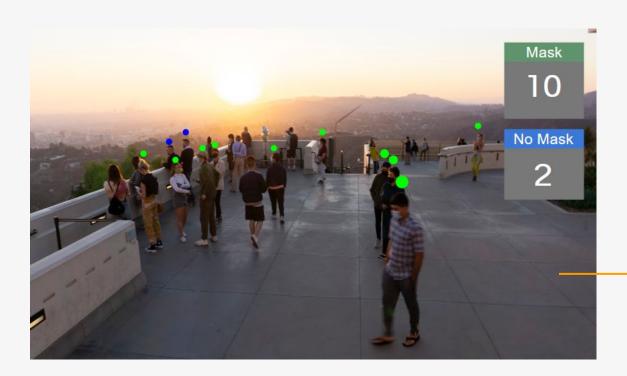

### **JOURNEY MAP**

crowd simulation tool



#### **WIRE FLOW**







Launch Features Overview Map Location Info

#### **WIRE FLOW**



#### **WIRE FLOW**



# How do you see data?

Evaluating crowd density visualizations

Please see the chat for the link to the survey



#### SECURITY CAMERA FOOTAGE





Location Info

#### **DENSITY HEAT MAP**





Location Info

#### **POINT DENSITY**





Location Info

### **INTERACTIVE 3D MODEL**





Location Info

#### LOCATION INFO



Security Cam Footage



Density Heat Map



Points Data



Interactive 3D Model

#### AR SIMULATION Interactive



#### 3D & VR SIMULATION Interactive



#### CROWD SIMULATION Interactive



Interactive AR Simulation 2D



Interactive 3D and VR Simulation



Interactive AR Simulation 3D

#### **MASK DETECTION**





Location Info

#### **VISUALIZATION TYPES**



Security Cam Footage



Density Heat Map



Points Data



Interactive 3D Model



AR Simulation 2D



AR Simulation 3D



**3D** Simulation

## Thank You

#### **TEAM**

Cianna Robinson Jennifer Morehead Joey Fonacier Ruben Montanez

CREDITS: Presentation template was created by Slidesgo, icons by Flaticon, and infographics & images by Freepik and illustrations by Stories