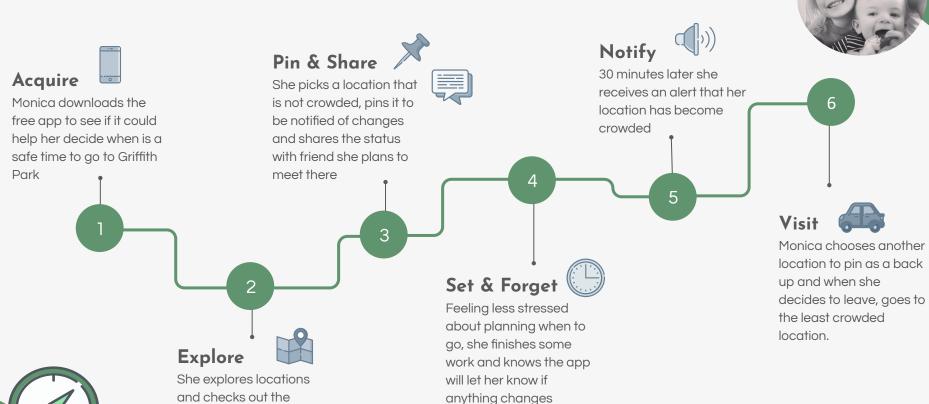

Know Before You Go

### How Might We

help people predetermine COVID-19 risk when visiting Griffith Park to minimize uncertainty and make informed decisions about their visit.



#### **INSIGHT**

People need outdoor spaces like Griffith Park for fitness and mental health but don't know until they arrive how safe they will feel.



### **JOURNEY MAP**

crowd simulation tool



#### **WIRE FLOW**







Launch Features Overview Map Location Info

#### **WIRE FLOW**



#### **WIRE FLOW**



# How do you see data?

Evaluating crowd density visualizations

Please see the chat for the link to the survey



#### SECURITY CAMERA FOOTAGE





Location Info

#### **DENSITY HEAT MAP**





Location Info

#### **POINT DENSITY**





Location Info

### **INTERACTIVE 3D MODEL**





Location Info

#### LOCATION INFO



Security Cam Footage



Density Heat Map



Points Data



Interactive 3D Model

#### AR SIMULATION Interactive



#### 3D & VR SIMULATION Interactive



#### CROWD SIMULATION Interactive



Interactive AR Simulation 2D



Interactive 3D and VR Simulation



Interactive AR Simulation 3D

#### **MASK DETECTION**





Location Info

#### **VISUALIZATION TYPES*