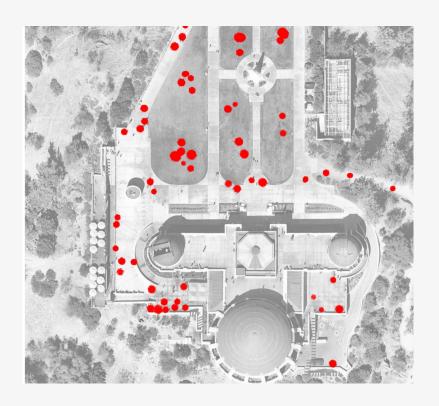

Know Before You Go

### How Might We

help people predetermine COVID-19 risk when visiting Griffith Park to minimize uncertainty and make informed decisions about their visit.



#### **INSIGHT**

People need outdoor spaces like Griffith Park for fitness and mental health but don't know until they arrive how safe they will feel.



### **JOURNEY MAP**

crowd simulation tool



#### **WIRE FLOW**







Launch Features Overview Map Location Info

#### **WIRE FLOW**



#### **WIRE FLOW**



# How do you see data?

Evaluating crowd density visualizations

Please see the chat for the link to the survey



#### SECURITY CAMERA FOOTAGE





Location Info

#### **DENSITY HEAT MAP**





Location Info

#### **POINT DENSITY**





Location Info

### **INTERACTIVE 3D MODEL**





Location Info

#### LOCATION INFO



Security Cam Footage



Density Heat Map



Points Data



Interactive 3D Model

#### AR SIMULATION Interactive



#### 3D & VR SIMULATION Interactive



#### CROWD SIMULATION Interactive



Interactive AR Simulation 2D



Interactive 3D and VR Simulation



Interactive AR Simulation 3D

#### **MASK DETECTION**





Location Info

#### **VISUALIZATION TYPES**



Security Cam Footage



Density Heat Map



Points Data



Interactive 3D Model



AR Simulation 2D



AR Simulation 3D



**3D** Simulation

## Thank You

#### **TEAM**

Cianna Robinson Jennifer Morehead Joey Fonacier Ruben Montanez

CREDITS: Presentation template was created by Slidesgo, icons by Flaticon, and infographics & images by Freepi