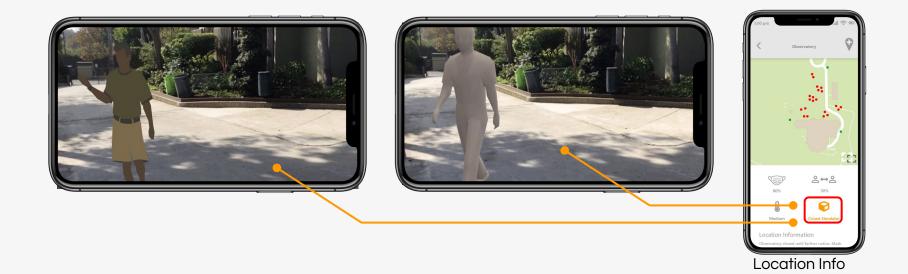

#### AR SIMULATION Interactive

#### CROWD SIMULATION Interactive

Interactive AR Simulation 2D

Interactive 3D and VR Simulation

Interactive AR Simulation 3D